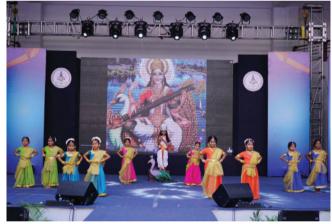

Our extracurricular coaches and instructors of sports and other disciplines like Keyboard, Bharathanatyam, and Drums etc are putting their heart and soul in making the students reach their optimum level of skill acquisition.