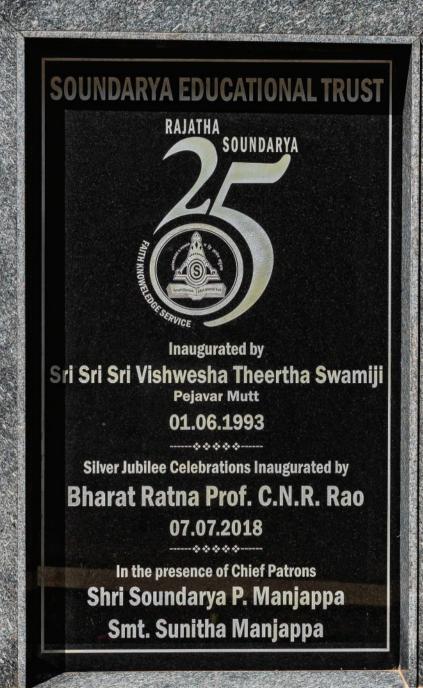

## The Divine Impulse

Plan with a definite purpose Prepare with a solemn Hymn Proceed with optimism Pursue with persistence

Yes! "Excellence is the outcome of noble intentions and the right approach to reaching the destination". This is the essence of Soundaryan legacy in herited from His holiness Shri Shri Shri Vishveshwara Theertha Swamiji of Peshawar Mutt. Our humble salutations to Swamiji's incessant shower of grace and glory that enabled us to transform our vision statement into reality today.

ಆಗಲೇ ದಾಸರಹಳ್ಳ ಸಮೀಪದಲ್ಲ ಅನೇಕ ಪ್ರತಿಷ್ಟಿತ ಶಾಲೆಗಳದ್ದವು. ಶಾಲೆ ಪ್ರಾರಂಭಮಾಡಲು ಬೇಕಾದಷ್ಟು ಬಂಡವಾಳ ಭೂಮಿ ಇವರಲ್ಲ ಇರಲ್ಲ. ಆದರೂ ಅದೃಷ್ಟವಶಾತ್ ಮಹನೀಯರೊಬ್ಬರು ಶಾಲೆ ತೆರೆಯಲು ಎಷ್ಟು ಜಾಗಬೇಕೋ ಅಷ್ಟನ್ನು ನೀಡಿದರು. 1993 ರಲ್ಲ 64 ಮಕ್ಕಳೊಂದಿಗೆ ಶ್ರೀ ಶ್ರೀ ಶ್ರೀ ವಿಶ್ವೇಶ್ವರತೀರ್ಥ ಸ್ವಾಮಿಗಳ ಅಮೃತ ಹಸ್ತದಿಂದ ಸೌಂದರ್ಯ ಶಾಲೆ ಪ್ರಾರಂಭವಾಯಿತು. ಹೀಗೆ ಪ್ರಾರಂಭವಾದ ಶಾಲೆಯು ಹಂತ ಹಂತವಾಗಿ ಬೆಳೆಯುತ್ತಾ ಇಂದು ನಗರದಲ್ಲ ಸೌಂದರ್ಯ ಶಿಕ್ಷಣ ಸಂಸ್ಥೆ ಒಂದು ಪ್ರತಿಷ್ಟಿತ ಸಂಸ್ಥೆಯಾಗಿ ಜನಮನವನ್ನು ಗೆದ್ದಿದೆ.

# From the bliss that permeates to the aura that inspires

Very delightfully and proudly I would like to place on record the gist of Sylvan Soundarya archives. To accomplish great things we must not only act but also dream, not only plan but also believe. Yes! The birth of Soundarya Educational Trust in 1993 is undeniably a golden moment in the annals of Soundarya.