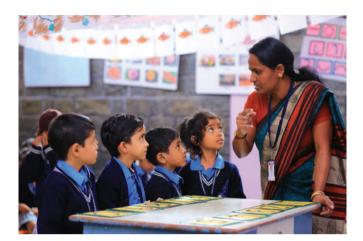

# Soundaryans at their splendid best.....

"Excellent teachers spark a passion for learning in the hearts and minds of the learners. They open up new worlds of understanding, give new tools for exploration, and embolden the confidence of children as learners"