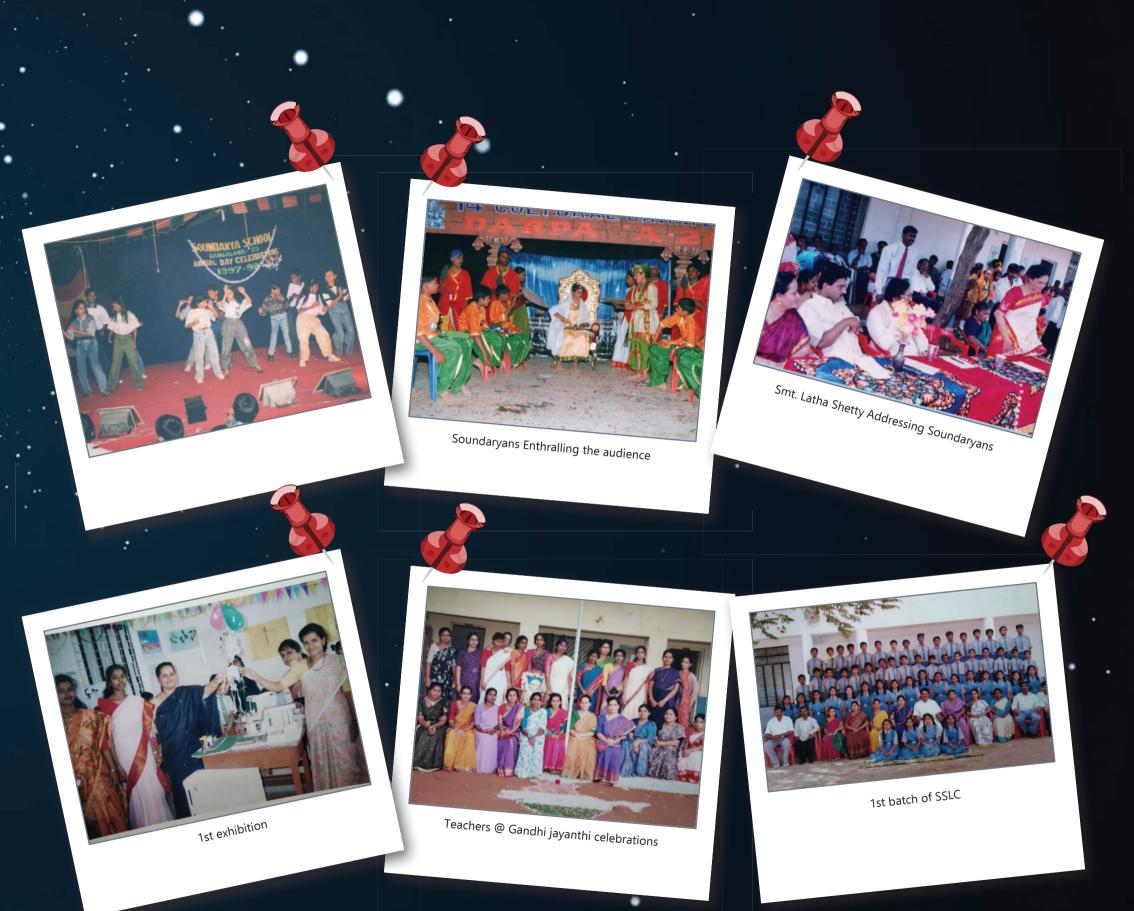

## Nostalgic Glimpses....

An everlasting Bliss

Yester year's assembly

1993 Staff

Defining the class

1st Independence day celebration

Smt. Seethama, MD & Chairman at the dais

## Essence of treasured moments....

Enchanting Honor

1st batch of SSLC