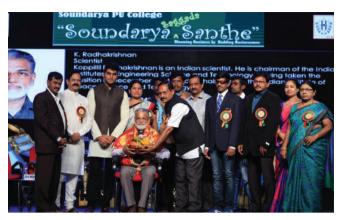

## Veteran celebrities @ Soundarya

- 1) **Padmabhushan Dr. U. R. Rao** Former Chairman, ISRO
- 2) **Mr. Jaykumar** Director RIESI
- 3) **Dr. L. Narayan Reddy** Progressive Farmer
- 4) Padmabhushan Dr. K. Radhakrishnan
- 5) **Mr. Vishweshwar Bhatt** Editor in Chief "Vishwavani"
- 6) Mr. Jacob Crasta Former FKCCI President, Co-Chairman ASSOCHAM
- 7) **Mr. Sudarshan** CEO, Integral Labels
- 8) **Mr. A. R. Manikant** Author
- 9) **Ms. Ashwini Angadi** Voice for the blind
- 10) **Mr. Narendra L. Naik** Chairman, Expert PU College, Mangalore
- 11) **Mr. Akul Balaji** Actor/ Anchor
- 12) Padmashri **Dr. Kadri Gopalnath** Saxophone maestro
- 13) **Sri Appagere Thimmaraju** Folk Jackson
- 14) **Sri B. K. S. Verma** Thread Painting
- 15) **Sri Raghu Dixit** Vocal artist
- 16) Nataratnakara **Dr. Master Hiranayya & Dr. H. S. Venkatesha Murthy**
- 17) **Sri T. S. Nagabharana** Cine director
- 18) **Dr. A. R. Mitra** Kannada Writer
- 19) Dr. Lakshminarayana Bhatt & Sri Y. V. Gundurao
- 20) Sri Ganapati Hegade