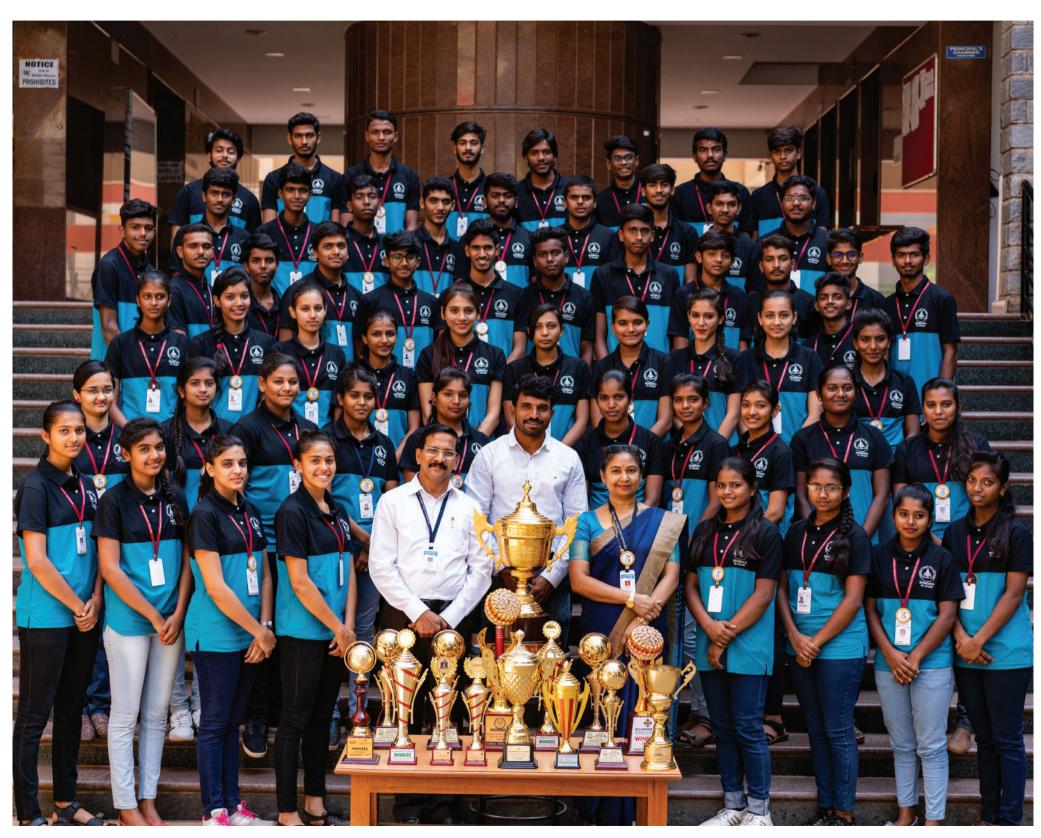

# **Individual Champs....**

| SI no. | Name of the student | Event                                | Venue & Organisers                                                               | Achievement                                               | Year             |
|--------|---------------------|--------------------------------------|----------------------------------------------------------------------------------|-----------------------------------------------------------|------------------|
| 1      | Unnati Shetty       | Shot put                             | Sri Kanteerava Stadium, Blore & Bagalkot, DPI                                    | State level -Bronze medal                                 | 2010-11, 2013-14 |
| 2      | Abhishek            | 100 mts-Running Race                 | Mangalore, DPI                                                                   | State level -Bronze medal                                 | 2011-12          |
| 3      | Bharath Singh       | Shot put                             | Bagalkot, DPI                                                                    | State level -Bronze medal                                 | 2013-14          |
| 4      | Prajwal             | Hammer Throw                         | Bagalkot, DPI                                                                    | State level -Bronze medal                                 | 2013-14          |
| 5      | Vaibhavi.C          | 400 mts-Running Race                 | Davanagere, DPI                                                                  | State level -Silver medal                                 | 2014-15          |
|        |                     | 400 mts-Running Race                 | Bangalore, Bangalore School Olympic                                              | State level -Gold medal                                   | 2016-17          |
|        |                     | 1500 mts & 800 mts-Running Race      | Sri Kanteerava Stadium, Deccan Atheletic meet,Blore                              | State level -Gold medal                                   | 2016-17          |
| 6      | Sagar               | 400 mts-Running Race                 | Davanagere, DPI                                                                  | State level -Bronze medal                                 | 2014-15          |
| 7      | Poorna              | Chess                                | Davanagere, DPI                                                                  | 6th Rank                                                  | 2014-15          |
| 8      | Likitha             | Chess                                | Gadag, DPI                                                                       | 9th Rank                                                  | 2014-15          |
| 9      | Jagruthi            | 400 mts-Running Race                 | Hyderabad, DPI                                                                   | State level -Silver medal                                 | 2014-15          |
| 10     | Varun Gowda         | 4*100 mts - Relay                    | Bagalkot, DPI                                                                    | State level -Bronze medal                                 | 2014-15          |
| 11     | Kishan.S.Purad      | Under 14, Boys Chess                 | Raichur, DPI                                                                     | State level- 104th place                                  | 2014-15          |
| 12     | Smaran Ramesh       | Under 14, Boys Swimming              | Basavanagudi Swimming pool, DPI                                                  | State level-4th place                                     | 2014-15          |
| 13     | Jahnavi.BG          | 1500 mts, 800 mts-Running Race       | Sri Kanteerava Stadium, Deccan Atheletic meet,Blore                              | Open State level-Gold & Bronze                            | 2015-16, 2016-17 |
|        |                     | 600 mts, U12 400 mts-Running<br>Race | Sri Kanteerava Stadium, Bengaluru Urban District<br>Athletic Association (BUDAA) | Open State level-Gold medal,& qualified to National level | 2015-16,2016-17  |
|        |                     | 600 mts-Running Race                 | Chitradurga, DPI                                                                 | State level -Bronze medal                                 | 2016-17          |
|        |                     | Cross Country 3K                     | Chamaraja Nagar, Nettakallappa Cross Country                                     | Open State level-Silver                                   | 2016-17          |
|        |                     | 1500 mts-Running Race                | Sri Kanteerava Stadium, Star Track Athletic Meet,<br>Blore                       | Open State level-Bronze                                   | 2017-18          |
| 14     | Dhruthi.S           | U12, Girls- 400 mts, 4x100 Relay     | Sri Kanteerava Stadium, Bengaluru Urban District<br>Athletic Association (BUDAA) | Open State level-Silver                                   | 2015-16          |
|        |                     | 100 mts-Running Race                 | Sri Kanteerava Stadium, Deccan Atheletic meet,Blore                              | Open State level-Silver                                   | 2016-17          |
|        |                     | 200 mts-Running Race & Relay         | Chitradurga, DPI                                                                 | State level-Silver medal & Selected for National level    | 2016-17          |
|        |                     | 400 mts-Running Race                 | Bangalore, Bangalore School Olympic                                              | State level -Bronze medal                                 | 2016-17          |
|        |                     | 400 mts-Running Race                 | Sri Kanteerava Stadium, Star Track Athletic Meet,<br>Blore                       | Open State level-Silver                                   | 2017-18          |
| 15     | Hema.R.Patel        | U12, Girls-4x100 Relay               | Sri Kanteerava Stadium, Bengaluru Urban District<br>Athletic Association (BUDAA) | Open State level - Silver                                 | 2015-16          |

| SI no. | Name of the student                                         | Event                                                   | Venue & Organisers                                                               | Achievement                                                     | Year                                      |
|--------|-------------------------------------------------------------|---------------------------------------------------------|----------------------------------------------------------------------------------|-----------------------------------------------------------------|-------------------------------------------|
| 16     | Vidhi.R.Patel                                               | U12, Girls-4x100 Relay                                  | Sri Kanteerava Stadium, Bengaluru Urban District<br>Athletic Association (BUDAA) | Open State level - Silver                                       | 2015-16                                   |
|        |                                                             | 400 mts-Running Race                                    | Hyderabad, DPI                                                                   | State level - Bronze medal                                      | 2015-16                                   |
| 17     | Sharath                                                     | 600 mts-Running Race                                    | Sri Kanteerava Stadium, Bengaluru Urban District<br>Athletic Association (BUDAA) | Open State level-Silver                                         | 2016-17                                   |
| 18     | Rachana Nayak                                               | 1500 mts, 800mts-Running Race                           | Sri Kanteerava Stadium, Deccan Atheletic meet,Blore                              | Open State level-Silver                                         | 2016-17, 2017-18                          |
|        |                                                             | 600 mts, U14, Girls, 600 mt-<br>Running Race            | Sri Kanteerava Stadium, Bengaluru Urban District<br>Athletic Association (BUDAA) | Open State level-Silver                                         | 2017-18, 2018-19                          |
|        |                                                             | 800 mts, U14, Girls, 800 mt-<br>Running Race            | Sri Kanteerava Stadium, Star Track Athletic Meet,<br>Bangalore                   | Open State level-Gold & Bronze medal                            | 2017-18, 2018-19                          |
|        |                                                             | 600 mts-Running Race                                    | 10th state level school olympics, Youngsters Athletic<br>Association             | Open State level-Bronze                                         | 2018-19                                   |
| 19     | Baldev.P.Das                                                | 800 mts & 3000 mts-Running Race                         | Sri Kanteerava Stadium, Deccan Atheletic meet,Blore                              | Open State level-Silver & Bronze medal                          | 2017-18                                   |
|        |                                                             | 800 mts-Running Race                                    | Sri Kanteerava Stadium, Star Track Athletic Meet,<br>Bangalore                   | Open State level-Bronze                                         | 2017-18                                   |
| 20     | Nithyashree.H.L                                             | U14, Chess                                              | Shivmogga, DPI                                                                   | State level -59th place                                         | 2016-17                                   |
| 21     | Monisha.N Gowda,<br>Ananya.S, Pallavi.B.N,<br>Sakshi Tiwari | 4x100 Relay                                             | Sri Kanteerava Stadium, Deccan Atheletic meet,Blore                              | Open State level-Gold                                           | 2016-17                                   |
| 22     | Lohith.S                                                    | U14, Boys, 4x100 Relay                                  | Youngsters Sports club, Sri Kanteerava Stadium                                   | State level-Silver medal                                        | 2018-19                                   |
|        |                                                             | Long Jump                                               | Star Track Athletic Meet, Sri Kanteerava Stadium,<br>Blore                       | State level-Bronze medal                                        | 2018-19                                   |
| 23     | Shravan.V.Gowda                                             | 100 mts, U14, Boys, 400 mt, 4X100<br>Relay-Running Race | 10th state level school olympics, Youngsters Athletic<br>Association             | Bronze medal                                                    | 2017-18, 2018-19                          |
|        |                                                             | 200 mts-Running Race                                    | Sri Kanteerava Stadium, Bengaluru Urban District<br>Athletic Association (BUDAA) | Bronze medal                                                    | 2018-19                                   |
|        |                                                             | U14, Boys, 400 mts                                      | Star Track Athletic Meet, Sri Kanteerava Stadium,<br>Blore                       | State level-4th place                                           | 2018-19                                   |
| 24     | Karthik.T.L                                                 | U14, Boys, 4x100 Relay                                  | Youngsters Sports club, Sri Kanteerava Stadium                                   | State level-Silver medal                                        | 2018-19                                   |
|        |                                                             | U14, Boys, 100 mt, Long Jump                            | Sri Kanteerava Stadium, Bengaluru Urban District<br>Athletic Association (BUDAA) | State level-Silver & Bronze medal                               | 2018-19                                   |
| 25     | Prateek Naik                                                | U14, Boys, 4x100 Relay                                  | Youngsters Sports club, Sri Kanteerava Stadium                                   | State level-Silver medal                                        | 2018-19                                   |
| 26     | Lipika Dev G J                                              | 100 & 50 mts free style                                 | Soundarya Aquatic Centre, Blore                                                  | State level-Silver & Bronze medal                               | 2018-19                                   |
|        |                                                             | 100 mts Breast Stroke & Free style                      | Stone hills school, Blore                                                        | State level-Bronze medal                                        | 2018-19                                   |
|        |                                                             | 50 mts Breast Stroke                                    | Lotus sports and fitness club, Blore                                             | State level-Bronze medal                                        | 2018-19                                   |
| 27     | Sampritha.S                                                 | 50, 100, 200 mts free style                             | Dolphin Aquatic                                                                  | State level-Gold, Silver & Bronze                               | 2018-19                                   |
| 28     | Vishwavijeth Prasad<br>K.H.M                                | Chess                                                   | Madhugiri, DPI                                                                   | State level-51st Rank                                           | 2018-19                                   |
| 29     | Mohith Patel                                                | Karate-Kata & Kumite                                    | National and State Level                                                         | Gold,Silver & Bronze medal                                      | 2013-14, 2014-15,<br>2016-17 &<br>2017-18 |
| 30     | Kushal Gowda.S &<br>Madhusudhan.D.M                         | Karate                                                  | Open State level Karate Championship, Shito ryo<br>seiko ki, BTM Layout, Blore   | Overall Championship with 2 Gold & 6<br>Silver & 9 Bronz medals | 2017-18                                   |
| 31     | Vinay                                                       | 400 mts - Running Race                                  | Star Track Athletic Meet, Sri Kanteerava Stadium,<br>Blore                       | Open State level - Silver                                       | 2017-18                                   |

# "Victors Portal"

| S.No. | Name of the Student | Event      | Venue                | Achievement  | Year      |
|-------|---------------------|------------|----------------------|--------------|-----------|
| 1     | Lijo Thomas         | Long Jump  | Chitradurga          | 5th Place    | 2011 - 12 |
| 2     | Gajendra C. N.      | NET Ball   | Hyderabad            | 3rd Place    | 2012 - 13 |
| 3     | Pavan Kumar         | NET Ball   | Hyderabad            | 3rd Place    | 2012 - 13 |
| 4     | Gajendra C. N.      | NET Ball   | Vijayawada           | 2nd Place    | 2013 - 14 |
| 5     | Pavan Kumar         | NET Ball   | Vijayawada           | 2nd Place    | 2013 - 14 |
| 6     | Mahesh A.           | Kho - Kho  | Dhandeli             | Participated | 2013 - 14 |
| 7     | Divyashree          | Throwball  | Hyderabad            | Participated | 2013 - 14 |
| 8     | Panchamukhi         | Throwball  | Hyderabad            | Participated | 2013 - 14 |
| 9     | Gajendra C. N.      | NET Ball   | Gujrat               | 2nd Place    | 2013 - 14 |
| 10    | Girish M.           | NET Ball   | Gujrat               | 2nd Place    | 2013 - 14 |
| 11    | Jeevan Gowda        | Throwball  | Bhillai, Chattisghad | 2nd Place    | 2014 - 15 |
| 12    | Pavan T R           | Kabaddi    | Kerala               | Participated | 2014 - 15 |
| 13    | Sujatha             | Volleyball | Delhi                | 4th Place    | 2014 - 15 |
| 14    | Namratha            | Volleyball | Chandigarah          | Participated | 2014 - 15 |
| 15    | Anil Kumar          | Athletics  | Vishakapatna         | Participated | 2015 - 16 |
| 16    | Meghana             | Volleyball | Delhi                | 3rd Place    | 2015 - 16 |
| 17    | Namratha            | Volleyball | Delhi                | 3rd Place    | 2015 - 16 |
| 18    | Sujatha             | Volleyball | Delhi                | 3rd Place    | 2015 - 16 |
| 19    | Priyanka            | Volleyball | Delhi                | 3rd Place    | 2015 - 16 |
| 20    | Sneha               | Volleyball | Delhi                | 3rd Place    | 2015 - 16 |
| 21    | Murali              | Taekwonda  | Delhi                | Gold Medal   | 2015 - 16 |
| 22    | Meghana             | Volleyball | Kerala               | Participated | 2015 - 16 |
| 23    | Sneha               | Volleyball | Bihar                | 2nd Place    | 2015 - 16 |
| 24    | Shreya              | Volleyball | Bihar                | 2nd Place    | 2015 - 16 |
| 25    | Priyanka            | Volleyball | Bihar                | 2nd Place    | 2015 - 16 |
| 26    | Namratha            | Volleyball | Bihar                | 2nd Place    | 2015 - 16 |
| 27    | Bibisha             | Athletics  | Kerala               | Participated | 2015 - 16 |
| 28    | Ramyashree          | Throwball  | Ahemadabad, Gujrat   | 2nd Place    | 2016 - 17 |
| 29    | Banu S. N.          | Throwball  | Ahemadabad, Gujrat   | 2nd Place    | 2016 - 17 |
| 30    | Navya S.            | Throwball  | Ahemadabad, Gujrat   | 2nd Place    | 2016 - 17 |
| 31    | Gagankumar C.       | Throwball  | Ahemadabad, Gujrat   | Participated | 2016 - 17 |

| S.No. | Name of the Student | Event                           | Venue                 | Achievement  | Year      |
|-------|---------------------|---------------------------------|-----------------------|--------------|-----------|
| 32    | Rakshith D.         | Throwball                       | Ahemadabad, Gujrat    | Participated | 2016 - 17 |
| 33    | Meghana R. V.       | Volleyball                      | Ujre - Karnataka      | 2nd Place    | 2016 - 17 |
| 34    | Roshan Kumar Bist   | Taekwonda                       | New Delhi             | Gold Medal   | 2016 - 17 |
| 35    | Manya K. M.         | Athletics                       | Hariyana              | Participated | 2016 - 17 |
| 36    | Bibisha             | Athletics                       | Hariyana              | 2nd Place    | 2016 - 17 |
| 37    | Bhuvi C. P.         | Athletics                       | Hariyana              | Participated | 2016 - 17 |
| 38    | Shravya Rai         | Athletics                       | Hariyana              | Participated | 2016 - 17 |
| 39    | Bibisha             | Athletics (Junior<br>Nationals) | New Delhi             | 2nd Place    | 2016 - 17 |
| 40    | Padma K.            | Volleyball                      | Rajasthan             | Participated | 2017 - 18 |
| 41    | Mahima Patil        | Volleyball                      | Rajasthan             | Participated | 2017 - 18 |
| 42    | Shashank            | Volleyball                      | Karnataka             | Participated | 2017 - 18 |
| 43    | Рооја Н             | Athletics                       | Hariyana              | Participated | 2017 - 18 |
| 44    | Bhuvi C. P.         | Athletics (400M,<br>4x400M R)   | Hariyana              | 2 Gold Medal | 2017 - 18 |
| 45    | Sowmya T.           | Athletics (4x400M R)            | Hariyana              | Gold Medal   | 2017 - 18 |
| 46    | Harshitha           | Athletics (3000M)               | Hariyana              | 8th Place    | 2017 - 18 |
| 47    | Vaibhavi C.         | Athletics (3000M)               | Hariyana              | 12th Place   | 2017 - 18 |
| 48    | Yashwanth           | Volleyball                      | Toothukudi, Tamilnadu | Runners      | 2018 - 19 |
| 49    | Shashank            | Volleyball                      | Toothukudi, Tamilnadu | Runners      | 2018 - 19 |
| 50    | Dhushanth           | Volleyball                      | Toothukudi, Tamilnadu | Runners      | 2018 - 19 |
| 51    | Manigandan          | Volleyball                      | Toothukudi, Tamilnadu | Runners      | 2018 - 19 |
| 52    | Harish              | Volleyball                      | Toothukudi, Tamilnadu | Runners      | 2018 - 19 |
| 53    | Naveen Kumar        | Volleyball                      | Toothukudi, Tamilnadu | Runners      | 2018 - 19 |
| 54    | Vijay C.            | Volleyball                      | Toothukudi, Tamilnadu | Runners      | 2018 - 19 |
| 55    | Bharath Gowda       | Volleyball                      | Toothukudi, Tamilnadu | Runners      | 2018 - 19 |
| 56    | Roushneen           | Volleyball                      | Velur, Tamilnadu      | Winners      | 2018 - 19 |
| 57    | Mahima Patil        | Volleyball                      | Velur, Tamilnadu      | Winners      | 2018 - 19 |
| 58    | Latha J. S.         | Volleyball                      | Velur, Tamilnadu      | Winners      | 2018 - 19 |
| 59    | Rakshith            | Basketball                      | Goa                   | Runners      | 2018 - 19 |
| 60    | Punrasu             | Basketball                      | Goa                   | Runners      | 2018 - 19 |
| 61    | Mithun N.           | Basketball                      | Goa                   | Runners      | 2018 - 19 |
| 62    | Naveen S.           | Basketball                      | Goa                   | Runners      | 2018 - 19 |
| 63    | Hariprasad          | Basketball                      | Goa                   | Runners      | 2018 - 19 |
| 64    | Caleb Kenneth       | Basketball                      | Goa                   | Runners      | 2018 - 19 |
| 65    | Abhishek            | Basketball                      | Goa                   | Runners      | 2018 - 19 |
| 66    | Reno                | Basketball                      | Goa                   | Runners      | 2018 - 19 |