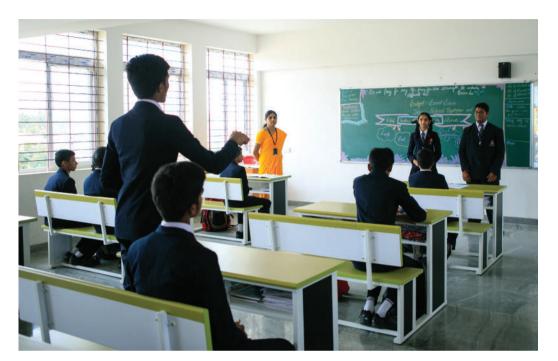

# The transition in the 'teaching - learning' phenomenon

bviously, I can notice tremendous reformations in today's teaching – learning phenomenon. During my school days the classes were teacher centric. But today it is completely student focused. Classroom climate of my time was that of a kind of restrictions and restitutions. Again, you are all fortunate children, as you are enjoying a fear free, friendly and digitally advanced ambience and classrooms.