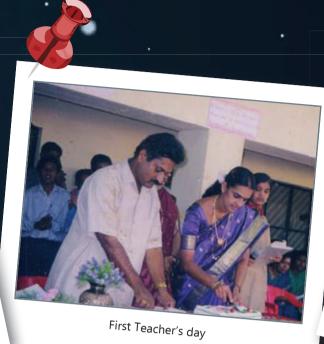

## Nostalgic Glimpses....

An everlasting Bliss

Yester year's assembly

1993 Staff

Defining the class

1st Independence day celebration

Smt. Seethama, MD & Chairman at the dais