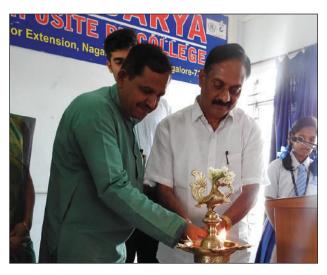

### Chairman with Hon'ble dignitaries @ Soundaryan dais..

**1. Dr. N R Shetty**Vice Chancellor, Bangalore University (1998)

**2. Sri. M R Seetharam** MLA, Vice Chairman, MSR Institutions (2000)

**3. Smt. Bimbaraikar** MP, Rajyasabha (2001)

**4. Sri Ramalinga Reddy** MLA (2001)

**5. Sri. H T Sangliana**Commissioner of Police (2002)

**6. Sri. I M Jayaram Shetty** Ex MP (2002)

7. Sri Sri Sr Pejawar Swamiji & K V Murthy Yerkadithaya, Ex Chairman IOB(2005)

**8. Sri. B S Sial** IPS (2006)

9. Sri R Ashok Minister for Health (2006)