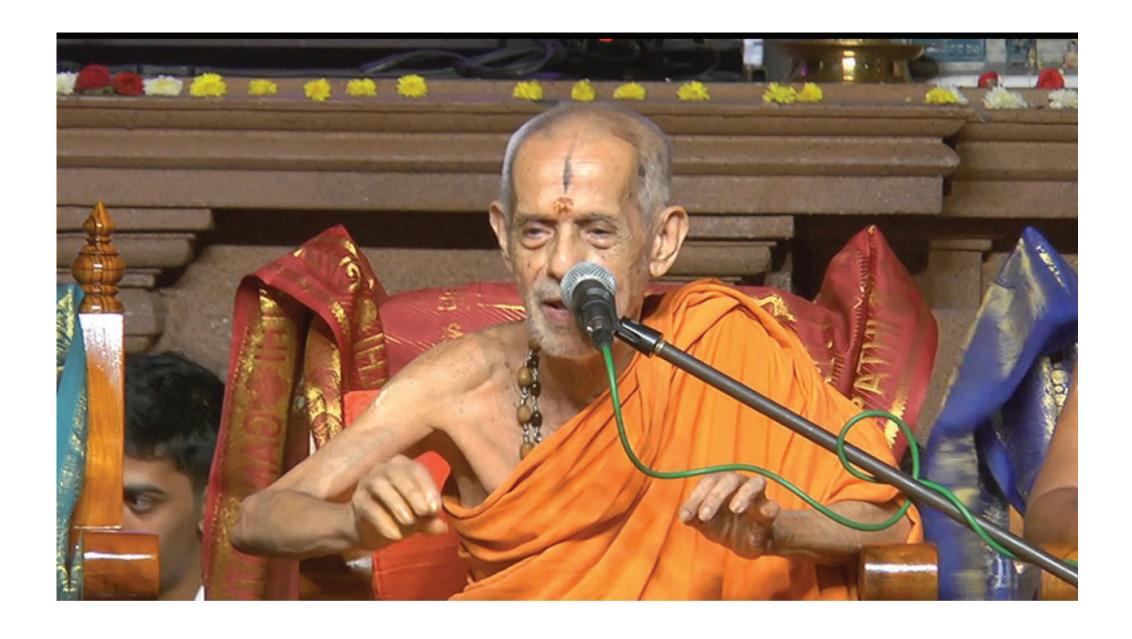

## The Divine Impulse

Plan with a definite purpose Prepare with a solemn Hymn Proceed with optimism Pursue with persistence

Yes! "Excellence is the outcome of noble intentions and the right approach to reaching the destination". This is the essence of Soundaryan legacy in herited from His holiness Shri Shri Shri Vishveshwara Theertha Swamiji of Peshawar Mutt. Our humble salutations to Swamiji's incessant shower of grace and glory that enabled us to transform our vision statement into reality today.