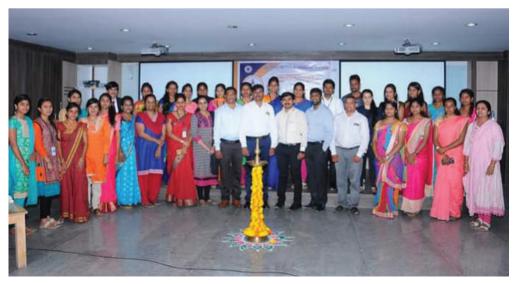

### Chairman with Hon'ble dignitaries @ Soundaryan dais..

**1. Dr. N R Shetty**Vice Chancellor, Bangalore University (1998)

**2. Sri. M R Seetharam** MLA, Vice Chairman, MSR Institutions (2000)

**3. Smt. Bimbaraikar** MP, Rajyasabha (2001)

**4. Sri Ramalinga Reddy** MLA (2001)

**5. Sri. H T Sangliana**Commissioner of Police (2002)

**6. Sri. I M Jayaram Shetty** Ex MP (2002)

7. Sri Sri Sr Pejawar Swamiji & K V Murthy Yerkadithaya, Ex Chairman IOB(2005)

**8. Sri. B S Sial** IPS (2006)

9. Sri R Ashok Minister for Health (2006)

## Captivating Moments......

# Chairman sharing lighter moments with Hon'ble dignitaries

- **10. Dr. M Mohan Alva**Founder Alva's Education foundation,
  Sri. Vinay Baradwaj, Cricketer (2009)
- **11. Sri Chakravarthy Sulibele** Orator & Author (2010)
- **12. Sri B T Venktesh** Registrar (2013)
- **13. Dr. Malathi K Holla** Para Olympic Athlete,
  - **Mr. Sampath Kumar,** National coach (2013)
- **14. Captain Ganesh Karnik** MLC (2015)
- **15. Sir. K Mathai** KAS (2016)
- **16. Colonel Surendar Singh Jamwal** (2017)
- **17. Sri H R Ranganath**Journalist, Public TV (2018)
- **18. Dr. Chikkahejjaji Mahadev** Actor, Writer (2018)