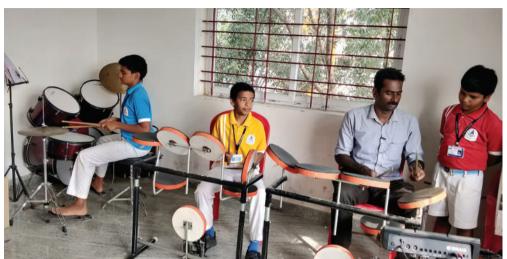

Our extracurricular coaches and instructors of sports and other disciplines like Keyboard, Bharathanatyam, and Drums etc are putting their heart and soul in making the students reach their optimum level of skill acquisition.