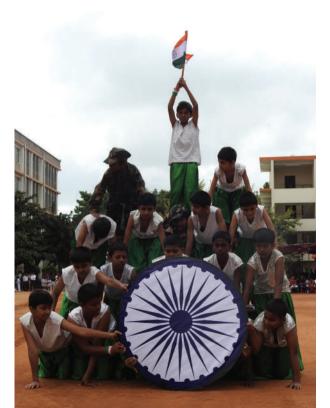

It is the principal responsibility of every citizen to serve the nation in one way or the other. Our Scouts and Guides are actively participating in service oriented programmes with the intensity of feeling. They attend camping and trekking programmes with a great zeal. These activities help our Scouts and Guides build up confidence and leadership qualities. They can grow with self discipline and can be self reliant too. This year some of our Scouts and Guides are going to receive Rajya Puraskara Award from the Governor of Karnataka which will be a prestigious moment for all of us.