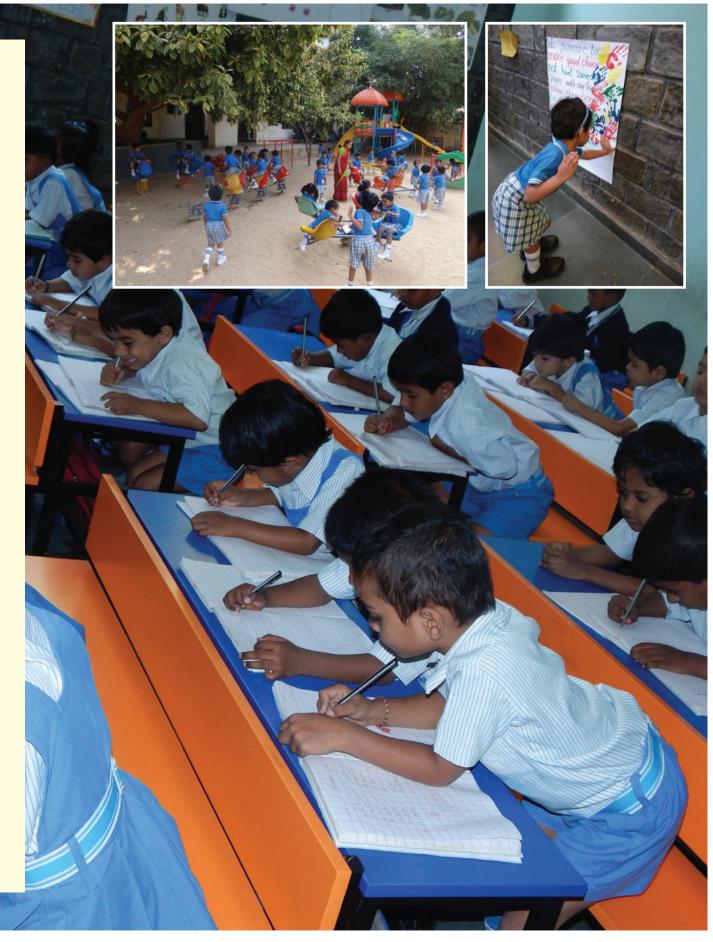

Every year Soundarya Primary and Middle School is coming up with various innovative programmes and competitions like Cosplay, Caught Reading, Mathalica, Geo Bee, Daan Utsav, Value Education Week, I T Talent Competitions etc to ensure the holistic development of the students.

Introduction of Continuous and Comprehensive Evaluation (CCE) pattern of assessment and incorporating academic related novel strategies like Quality Circle Time, Readers Theatre, English Digital Language Lab with Wordsworth software, Aryabhatta Techno Math Lab will certainly create curiosity among students in learning the concepts leading to higher order thinking.