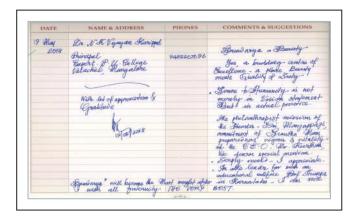

# Impressive Imprints......

| Date       | Name & Address      | Phone / Fax | Remarks                           |
|------------|---------------------|-------------|-----------------------------------|
| 23-12-2002 | SAL M R SEETHARAM   |             | It is with short about them and   |
|            | MLA & Vice Chairman |             | juy those walted be manger.       |
|            | of MSR Institution  |             | Doff strong hard for the fact     |
|            | Bangalow            | 1           | decade that Soundaryon School     |
|            |                     |             | which has grown as the best       |
|            |                     | 1           | School of this environ. I withthe |
| Marie A 3  | La Miller Daniel    | 100         | School all busiess and also wis   |
| all        |                     | 1000        | No select grows from strange      |
| - my       |                     | *           | to though thereby hendering year  |
| -10. 4     |                     |             | former to straty -                |
|            | A.                  |             | fill the bust                     |
|            |                     |             | 1 1 Xellym                        |
|            |                     |             | / 4 /23/12/                       |