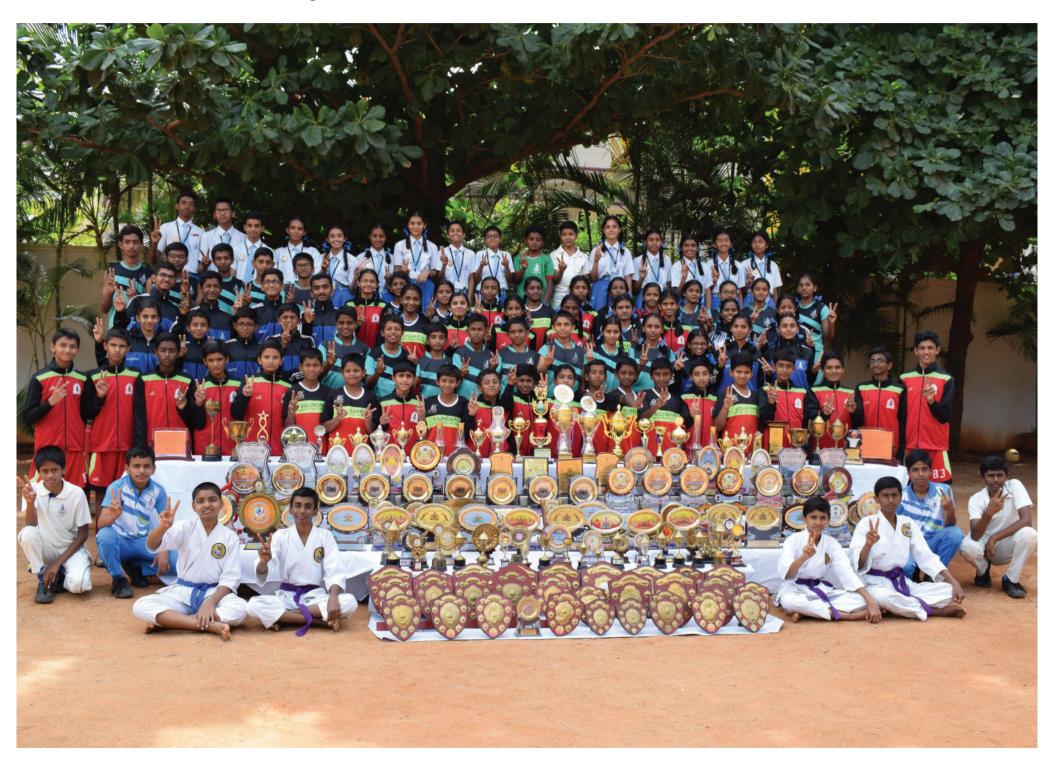

## "Assortment of Achievments"

# **Individual Champs....**

| SI no. | Name of the student | Event                                | Venue & Organisers                                                               | Achievement                                               | Year             |
|--------|---------------------|--------------------------------------|----------------------------------------------------------------------------------|-----------------------------------------------------------|------------------|
| 1      | Unnati Shetty       | Shot put                             | Sri Kanteerava Stadium, Blore & Bagalkot, DPI                                    | State level -Bronze medal                                 | 2010-11, 2013-14 |
| 2      | Abhishek            | 100 mts-Running Race                 | Mangalore, DPI                                                                   | State level -Bronze medal                                 | 2011-12          |
| 3      | Bharath Singh       | Shot put                             | Bagalkot, DPI                                                                    | State level -Bronze medal                                 | 2013-14          |
| 4      | Prajwal             | Hammer Throw                         | Bagalkot, DPI                                                                    | State level -Bronze medal                                 | 2013-14          |
| 5      | Vaibhavi.C          | 400 mts-Running Race                 | Davanagere, DPI                                                                  | State level -Silver medal                                 | 2014-15          |
|        |                     | 400 mts-Running Race                 | Bangalore, Bangalore School Olympic                                              | State level -Gold medal                                   | 2016-17          |
|        |                     | 1500 mts & 800 mts-Running Race      | Sri Kanteerava Stadium, Deccan Atheletic meet,Blore                              | State level -Gold medal                                   | 2016-17          |
| 6      | Sagar               | 400 mts-Running Race                 | Davanagere, DPI                                                                  | State level -Bronze medal                                 | 2014-15          |
| 7      | Poorna              | Chess                                | Davanagere, DPI                                                                  | 6th Rank                                                  | 2014-15          |
| 8      | Likitha             | Chess                                | Gadag, DPI                                                                       | 9th Rank                                                  | 2014-15          |
| 9      | Jagruthi            | 400 mts-Running Race                 | Hyderabad, DPI                                                                   | State level -Silver medal                                 | 2014-15          |
| 10     | Varun Gowda         | 4*100 mts - Relay                    | Bagalkot, DPI                                                                    | State level -Bronze medal                                 | 2014-15          |
| 11     | Kishan.S.Purad      | Under 14, Boys Chess                 | Raichur, DPI                                                                     | State level- 104th place                                  | 2014-15          |
| 12     | Smaran Ramesh       | Under 14, Boys Swimming              | Basavanagudi Swimming pool, DPI                                                  | State level-4th place                                     | 2014-15          |
| 13     | Jahnavi.BG          | 1500 mts, 800 mts-Running Race       | Sri Kanteerava Stadium, Deccan Atheletic meet,Blore                              | Open State level-Gold & Bronze                            | 2015-16, 2016-17 |
|        |                     | 600 mts, U12 400 mts-Running<br>Race | Sri Kanteerava Stadium, Bengaluru Urban District<br>Athletic Association (BUDAA) | Open State level-Gold medal,& qualified to National level | 2015-16,2016-17  |
|        |                     | 600 mts-Running Race                 | Chitradurga, DPI                                                                 | State level -Bronze medal                                 | 2016-17          |
|        |                     | Cross Country 3K                     | Chamaraja Nagar, Nettakallappa Cross Country                                     | Open State level-Silver                                   | 2016-17          |
|        |                     | 1500 mts-Running Race                | Sri Kanteerava Stadium, Star Track Athletic Meet,<br>Blore                       | Open State level-Bronze                                   | 2017-18          |
| 14     | Dhruthi.S           | U12, Girls- 400 mts, 4x100 Relay     | Sri Kanteerava Stadium, Bengaluru Urban District<br>Athletic Association (BUDAA) | Open State level-Silver                                   | 2015-16          |
|        |                     | 100 mts-Running Race                 | Sri Kanteerava Stadium, Deccan Atheletic meet,Blore                              | Open State level-Silver                                   | 2016-17          |
|        |                     | 200 mts-Running Race & Relay         | Chitradurga, DPI                                                                 | State level-Silver medal & Selected for National level    | 2016-17          |
|        |                     | 400 mts-Running Race                 | Bangalore, Bangalore School Olympic                                              | State level -Bronze medal                                 | 2016-17          |
|        |                     | 400 mts-Running Race                 | Sri Kanteerava Stadium, Star Track Athletic Meet,<br>Blore                       | Open State level-Silver                                   | 2017-18          |
| 15     | Hema.R.Patel        | U12, Girls-4x100 Relay               | Sri Kanteerava Stadium, Bengaluru Urban District<br>Athletic Association (BUDAA) | Open State level - Silver                                 | 2015-16          |

| SI no. | Name of the student                                         | Event                                                   | Venue & Organisers                                                               | Achievement                                                     | Year                                      |
|--------|-------------------------------------------------------------|---------------------------------------------------------|----------------------------------------------------------------------------------|-----------------------------------------------------------------|-------------------------------------------|
| 16     | Vidhi.R.Patel                                               | U12, Girls-4x100 Relay                                  | Sri Kanteerava Stadium, Bengaluru Urban District<br>Athletic Association (BUDAA) | Open State level - Silver                                       | 2015-16                                   |
|        |                                                             | 400 mts-Running Race                                    | Hyderabad, DPI                                                                   | State level - Bronze medal                                      | 2015-16                                   |
| 17     | Sharath                                                     | 600 mts-Running Race                                    | Sri Kanteerava Stadium, Bengaluru Urban District<br>Athletic Association (BUDAA) | Open State level-Silver                                         | 2016-17                                   |
| 18     | Rachana Nayak                                               | 1500 mts, 800mts-Running Race                           | Sri Kanteerava Stadium, Deccan Atheletic meet,Blore                              | Open State level-Silver                                         | 2016-17, 2017-18                          |
|        |                                                             | 600 mts, U14, Girls, 600 mt-<br>Running Race            | Sri Kanteerava Stadium, Bengaluru Urban District<br>Athletic Association (BUDAA) | Open State level-Silver                                         | 2017-18, 2018-19                          |
|        |                                                             | 800 mts, U14, Girls, 800 mt-<br>Running Race            | Sri Kanteerava Stadium, Star Track Athletic Meet,<br>Bangalore                   | Open State level-Gold & Bronze medal                            | 2017-18, 2018-19                          |
|        |                                                             | 600 mts-Running Race                                    | 10th state level school olympics, Youngsters Athletic<br>Association             | Open State level-Bronze                                         | 2018-19                                   |
| 19     | Baldev.P.Das                                                | 800 mts & 3000 mts-Running Race                         | Sri Kanteerava Stadium, Deccan Atheletic meet,Blore                              | Open State level-Silver & Bronze medal                          | 2017-18                                   |
|        |                                                             | 800 mts-Running Race                                    | Sri Kanteerava Stadium, Star Track Athletic Meet,<br>Bangalore                   | Open State level-Bronze                                         | 2017-18                                   |
| 20     | Nithyashree.H.L                                             | U14, Chess                                              | Shivmogga, DPI                                                                   | State level -59th place                                         | 2016-17                                   |
| 21     | Monisha.N Gowda,<br>Ananya.S, Pallavi.B.N,<br>Sakshi Tiwari | 4x100 Relay                                             | Sri Kanteerava Stadium, Deccan Atheletic meet,Blore                              | Open State level-Gold                                           | 2016-17                                   |
| 22     | Lohith.S                                                    | U14, Boys, 4x100 Relay                                  | Youngsters Sports club, Sri Kanteerava Stadium                                   | State level-Silver medal                                        | 2018-19                                   |
|        |                                                             | Long Jump                                               | Star Track Athletic Meet, Sri Kanteerava Stadium,<br>Blore                       | State level-Bronze medal                                        | 2018-19                                   |
| 23     | Shravan.V.Gowda                                             | 100 mts, U14, Boys, 400 mt, 4X100<br>Relay-Running Race | 10th state level school olympics, Youngsters Athletic<br>Association             | Bronze medal                                                    | 2017-18, 2018-19                          |
|        |                                                             | 200 mts-Running Race                                    | Sri Kanteerava Stadium, Bengaluru Urban District<br>Athletic Association (BUDAA) | Bronze medal                                                    | 2018-19                                   |
|        |                                                             | U14, Boys, 400 mts                                      | Star Track Athletic Meet, Sri Kanteerava Stadium,<br>Blore                       | State level-4th place                                           | 2018-19                                   |
| 24     | Karthik.T.L                                                 | U14, Boys, 4x100 Relay                                  | Youngsters Sports club, Sri Kanteerava Stadium                                   | State level-Silver medal                                        | 2018-19                                   |
|        |                                                             | U14, Boys, 100 mt, Long Jump                            | Sri Kanteerava Stadium, Bengaluru Urban District<br>Athletic Association (BUDAA) | State level-Silver & Bronze medal                               | 2018-19                                   |
| 25     | Prateek Naik                                                | U14, Boys, 4x100 Relay                                  | Youngsters Sports club, Sri Kanteerava Stadium                                   | State level-Silver medal                                        | 2018-19                                   |
| 26     | Lipika Dev G J                                              | 100 & 50 mts free style                                 | Soundarya Aquatic Centre, Blore                                                  | State level-Silver & Bronze medal                               | 2018-19                                   |
|        |                                                             | 100 mts Breast Stroke & Free style                      | Stone hills school, Blore                                                        | State level-Bronze medal                                        | 2018-19                                   |
|        |                                                             | 50 mts Breast Stroke                                    | Lotus sports and fitness club, Blore                                             | State level-Bronze medal                                        | 2018-19                                   |
| 27     | Sampritha.S                                                 | 50, 100, 200 mts free style                             | Dolphin Aquatic                                                                  | State level-Gold, Silver & Bronze                               | 2018-19                                   |
| 28     | Vishwavijeth Prasad<br>K.H.M                                | Chess                                                   | Madhugiri, DPI                                                                   | State level-51st Rank                                           | 2018-19                                   |
| 29     | Mohith Patel                                                | Karate-Kata & Kumite                                    | National and State Level                                                         | Gold,Silver & Bronze medal                                      | 2013-14, 2014-15,<br>2016-17 &<br>2017-18 |
| 30     | Kushal Gowda.S &<br>Madhusudhan.D.M                         | Karate                                                  | Open State level Karate Championship, Shito ryo<br>seiko ki, BTM Layout, Blore   | Overall Championship with 2 Gold & 6<br>Silver & 9 Bronz medals | 2017-18                                   |
| 31     | Vinay                                                       | 400 mts - Running Race                                  | Star Track Athletic Meet, Sri Kanteerava Stadium,<br>Blore                       | Open State level - Silver                                       | 2017-18                                   |