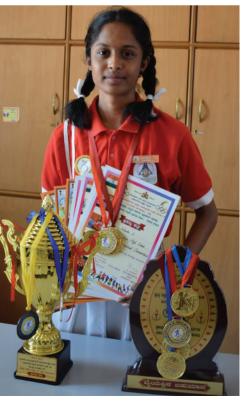

# Academic Titans – SSLC

| SL NO. | NAME OF THE STUDENT | PERCENTAGE | ACHIEVEMENT    | YEAR |
|--------|---------------------|------------|----------------|------|
| 1      | DARSHAN R           | 98.40%     | STATE 4TH RANK | 2008 |
| 2      | RAGHAV MV           | 98.72%     | STATE 4TH RANK | 2011 |
| 3      | SUHAS M             | 98.88%     | STATE 4TH RANK | 2013 |
| 4      | YUKTHA MUKHI Y      | 99.20%     | STATE 6TH RANK | 2016 |

# Academic Titans-PUC

| SL NO. | NAME OF THE STUDENT | SUBJECT COMBINATION | PERCENTAGE | ACHIEVEMENT    | YEAR    |
|--------|---------------------|---------------------|------------|----------------|---------|
| 1      | MR. CHETAN S.       | MSBA                | 98.66%     | STATE 3RD RANK | 2014-15 |
| 2      | MR. RAGHU S.        | MSBA                | 98.17%     | STATE 6TH RANK | 2017-18 |

# Astounding Victors

| SL NO | NAME OF THE STUDENT | EVENT                  | ACHIEVEMENT                           | VENUE                 | YEAR    |
|-------|---------------------|------------------------|---------------------------------------|-----------------------|---------|
| 1     | DHANUSH J           | SCEINCE QUIZ           | 3RD PLACE STATE LEVEL                 | BIJAPURA              |         |
| 2     | ARUN                | SCEINCE QUIZ           | 3RD PLACE STATE LEVEL                 | BIJAPURA              | 2012 14 |
| 3     | PRAJWAL             | SCEINCE QUIZ           | 3RD PLACE STATE LEVEL                 | BIJAPURA              | 2013-14 |
| 4     | PRAJWAL D           | SCEINCE QUIZ           | 3RD PLACE STATE LEVEL                 | BIJAPURA              |         |
| 5     | SURAJ NAIR          | QUIZ COMPETITION       | 1ST PRIZE                             | KARUNA ANIMAL WELFARE | 201F 16 |
| 6     | PRAJWAL             | QUIZ COMPETITION       | 1ST PRIZE                             | KARUNA ANIMAL WELFARE | 2015-16 |
| 7     | NANDAGOPAL M        | STEPS SCHOLARSHIP EXAM | JUNIOR 45TH RANK (CASH PRIZE-5000/-)  |                       |         |
| 8     | ARYAN VERMAN        | STEPS SCHOLARSHIP EXAM | JUNIOR 110TH RANK (CASH PRIZE-3000/-) | BANGALORE             | 2017-18 |
| 9     | PUNITH D            | STEPS SCHOLARSHIP EXAM | JUNIOR 103TH RANK (CASH PRIZE-3000/-) |                       |         |