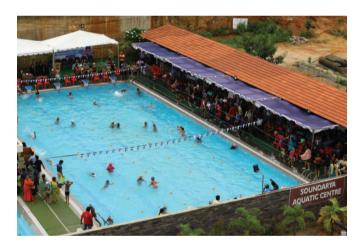

To promote and nurture the true spirit of sportsmanship Soundarya provides ample opportunities for the sports lovers through several indoor and outdoor games with best facilities. We had the privilege of hosting various competitions from Cluster level to National level. It is a matter of great pride for us to see our Star athletes shining at State and National levels.

| SI no. | Name of the student                                         | Event                                                   | Venue & Organisers                                                               | Achievement                                                     | Year                                      |
|--------|-------------------------------------------------------------|---------------------------------------------------------|----------------------------------------------------------------------------------|-----------------------------------------------------------------|-------------------------------------------|
| 16     | Vidhi.R.Patel                                               | U12, Girls-4x100 Relay                                  | Sri Kanteerava Stadium, Bengaluru Urban District<br>Athletic Association (BUDAA) | Open State level - Silver                                       | 2015-16                                   |
|        |                                                             | 400 mts-Running Race                                    | Hyderabad, DPI                                                                   | State level - Bronze medal                                      | 2015-16                                   |
| 17     | Sharath                                                     | 600 mts-Running Race                                    | Sri Kanteerava Stadium, Bengaluru Urban District<br>Athletic Association (BUDAA) | Open State level-Silver                                         | 2016-17                                   |
| 18     | Rachana Nayak                                               | 1500 mts, 800mts-Running Race                           | Sri Kanteerava Stadium, Deccan Atheletic meet,Blore                              | Open State level-Silver                                         | 2016-17, 2017-18                          |
|        |                                                             | 600 mts, U14, Girls, 600 mt-<br>Running Race            | Sri Kanteerava Stadium, Bengaluru Urban District<br>Athletic Association (BUDAA) | Open State level-Silver                                         | 2017-18, 2018-19                          |
|        |                                                             | 800 mts, U14, Girls, 800 mt-<br>Running Race            | Sri Kanteerava Stadium, Star Track Athletic Meet,<br>Bangalore                   | Open State level-Gold & Bronze medal                            | 2017-18, 2018-19                          |
|        |                                                             | 600 mts-Running Race                                    | 10th state level school olympics, Youngsters Athletic<br>Association             | Open State level-Bronze                                         | 2018-19                                   |
| 19     | Baldev.P.Das                                                | 800 mts & 3000 mts-Running Race                         | Sri Kanteerava Stadium, Deccan Atheletic meet,Blore                              | Open State level-Silver & Bronze medal                          | 2017-18                                   |
|        |                                                             | 800 mts-Running Race                                    | Sri Kanteerava Stadium, Star Track Athletic Meet,<br>Bangalore                   | Open State level-Bronze                                         | 2017-18                                   |
| 20     | Nithyashree.H.L                                             | U14, Chess                                              | Shivmogga, DPI                                                                   | State level -59th place                                         | 2016-17                                   |
| 21     | Monisha.N Gowda,<br>Ananya.S, Pallavi.B.N,<br>Sakshi Tiwari | 4x100 Relay                                             | Sri Kanteerava Stadium, Deccan Atheletic meet,Blore                              | Open State level-Gold                                           | 2016-17                                   |
| 22     | Lohith.S                                                    | U14, Boys, 4x100 Relay                                  | Youngsters Sports club, Sri Kanteerava Stadium                                   | State level-Silver medal                                        | 2018-19                                   |
|        |                                                             | Long Jump                                               | Star Track Athletic Meet, Sri Kanteerava Stadium,<br>Blore                       | State level-Bronze medal                                        | 2018-19                                   |
| 23     | Shravan.V.Gowda                                             | 100 mts, U14, Boys, 400 mt, 4X100<br>Relay-Running Race | 10th state level school olympics, Youngsters Athletic<br>Association             | Bronze medal                                                    | 2017-18, 2018-19                          |
|        |                                                             | 200 mts-Running Race                                    | Sri Kanteerava Stadium, Bengaluru Urban District<br>Athletic Association (BUDAA) | Bronze medal                                                    | 2018-19                                   |
|        |                                                             | U14, Boys, 400 mts                                      | Star Track Athletic Meet, Sri Kanteerava Stadium,<br>Blore                       | State level-4th place                                           | 2018-19                                   |
| 24     | Karthik.T.L                                                 | U14, Boys, 4x100 Relay                                  | Youngsters Sports club, Sri Kanteerava Stadium                                   | State level-Silver medal                                        | 2018-19                                   |
|        |                                                             | U14, Boys, 100 mt, Long Jump                            | Sri Kanteerava Stadium, Bengaluru Urban District<br>Athletic Association (BUDAA) | State level-Silver & Bronze medal                               | 2018-19                                   |
| 25     | Prateek Naik                                                | U14, Boys, 4x100 Relay                                  | Youngsters Sports club, Sri Kanteerava Stadium                                   | State level-Silver medal                                        | 2018-19                                   |
| 26     | Lipika Dev G J                                              | 100 & 50 mts free style                                 | Soundarya Aquatic Centre, Blore                                                  | State level-Silver & Bronze medal                               | 2018-19                                   |
|        |                                                             | 100 mts Breast Stroke & Free style                      | Stone hills school, Blore                                                        | State level-Bronze medal                                        | 2018-19                                   |
|        |                                                             | 50 mts Breast Stroke                                    | Lotus sports and fitness club, Blore                                             | State level-Bronze medal                                        | 2018-19                                   |
| 27     | Sampritha.S                                                 | 50, 100, 200 mts free style                             | Dolphin Aquatic                                                                  | State level-Gold, Silver & Bronze                               | 2018-19                                   |
| 28     | Vishwavijeth Prasad<br>K.H.M                                | Chess                                                   | Madhugiri, DPI                                                                   | State level-51st Rank                                           | 2018-19                                   |
| 29     | Mohith Patel                                                | Karate-Kata & Kumite                                    | National and State Level                                                         | Gold,Silver & Bronze medal                                      | 2013-14, 2014-15,<br>2016-17 &<br>2017-18 |
| 30     | Kushal Gowda.S &<br>Madhusudhan.D.M                         | Karate                                                  | Open State level Karate Championship, Shito ryo<br>seiko ki, BTM Layout, Blore   | Overall Championship with 2 Gold & 6<br>Silver & 9 Bronz medals | 2017-18                                   |
| 31     | Vinay                                                       | 400 mts - Running Race                                  | Star Track Athletic Meet, Sri Kanteerava Stadium,<br>Blore                       | Open State level - Silver                                       | 2017-18                                   |