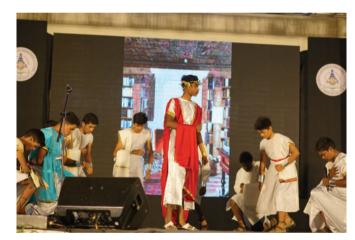

Our extracurricular coaches and instructors of sports and other disciplines like Keyboard, Bharathanatyam, and Drums etc are putting their heart and soul in making the students reach their optimum level of skill acquisition.