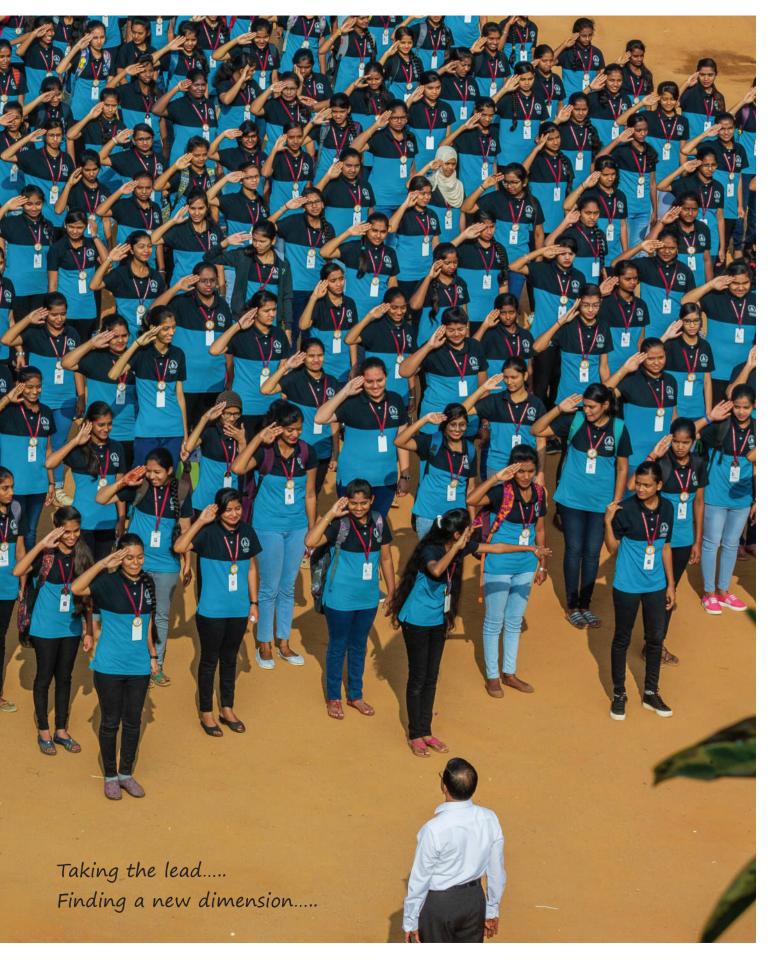

## Epitomizing the exceptional.....

### Chairman with Hon'ble dignitaries @ Soundaryan dais..

**1. Dr. N R Shetty**Vice Chancellor, Bangalore University (1998)

**2. Sri. M R Seetharam** MLA, Vice Chairman, MSR Institutions (2000)

**3. Smt. Bimbaraikar** MP, Rajyasabha (2001)