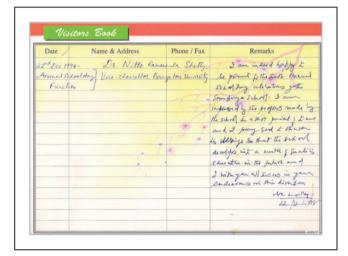

# Impressive Imprints......

| Date       | Name & Address      | Phone / Fax | Remarks                           |
|------------|---------------------|-------------|-----------------------------------|
| 23-12-2002 | SAL M R SEETHARAM   |             | It is with short about them and   |
|            | MLA & Vice Chairman |             | juy those walted be manger.       |
|            | of MSR Institution  |             | Doff strong hard for the fact     |
|            | Bangalow            | 1           | decade that Soundaryon School     |
|            |                     |             | which has grown as the best       |
|            |                     | 1           | School of this environ. I withthe |
| Marie A 3  | La Miller Daniel    | 100         | School all busiess and also wis   |
| all        |                     | 1000        | No select grows from strange      |
| - my       |                     | *           | to though thereby hendering year  |
| -10. 4     |                     |             | former to straty -                |
|            | A.                  |             | fill the bust                     |
|            |                     |             | 1 1 Xellym                        |
|            |                     |             | / 4 /23/12/                       |