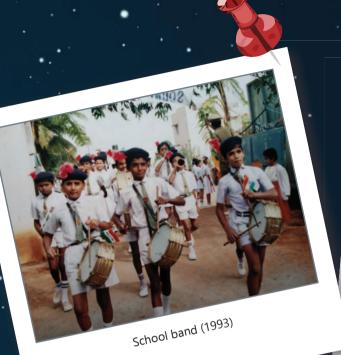

## Nostalgic Glimpses....

An everlasting Bliss

Yester year's assembly

1993 Staff

Defining the class

1st Independence day celebration

Smt. Seethama, MD & Chairman at the dais