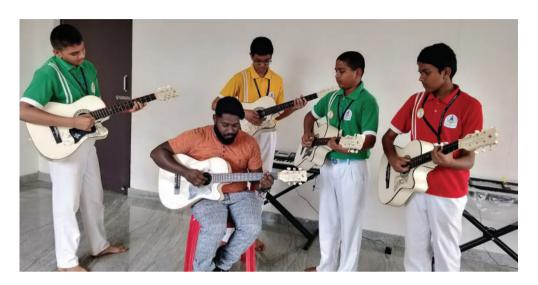

Our extracurricular coaches and instructors of sports and other disciplines like Keyboard, Bharathanatyam, and Drums etc are putting their heart and soul in making the students reach their optimum level of skill acquisition.