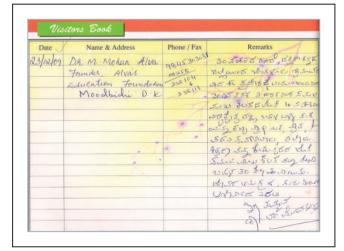

# Chairman sharing lighter moments with Hon'ble dignitaries

- **10. Dr. M Mohan Alva**Founder Alva's Education foundation,
  Sri. Vinay Baradwaj, Cricketer (2009)
- **11. Sri Chakravarthy Sulibele** Orator & Author (2010)
- **12. Sri B T Venktesh** Registrar (2013)
- **13. Dr. Malathi K Holla** Para Olympic Athlete,
  - **Mr. Sampath Kumar,** National coach (2013)
- **14. Captain Ganesh Karnik** MLC (2015)
- **15. Sir. K Mathai** KAS (2016)
- **16. Colonel Surendar Singh Jamwal** (2017)
- **17. Sri H R Ranganath**Journalist, Public TV (2018)
- **18. Dr. Chikkahejjaji Mahadev** Actor, Writer (2018)