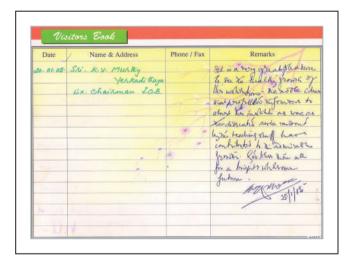

**4. Sri Ramalinga Reddy** MLA (2001)

**5. Sri. H T Sangliana**Commissioner of Police (2002)

**6. Sri. I M Jayaram Shetty** Ex MP (2002)

7. Sri Sri Sr Pejawar Swamiji & K V Murthy Yerkadithaya, Ex Chairman IOB(2005)