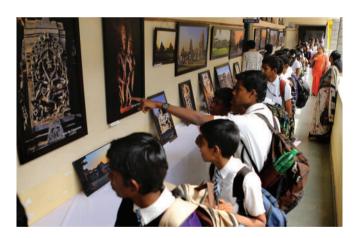

# Soundaryans at their splendid best.....

"Excellent teachers spark a passion for learning in the hearts and minds of the learners. They open up new worlds of understanding, give new tools for exploration, and embolden the confidence of children as learners"