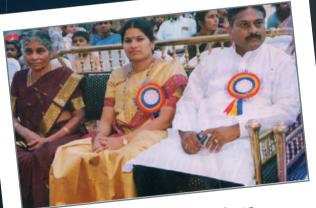

### Chairman with Hon'ble dignitaries @ Soundaryan dais..

**1. Dr. N R Shetty**Vice Chancellor, Bangalore University (1998)

**2. Sri. M R Seetharam** MLA, Vice Chairman, MSR Institutions (2000)

**3. Smt. Bimbaraikar** MP, Rajyasabha (2001)

**4. Sri Ramalinga Reddy** MLA (2001)

**5. Sri. H T Sangliana**Commissioner of Police (2002)

**6. Sri. I M Jayaram Shetty** Ex MP (2002)

7. Sri Sri Sr Pejawar Swamiji & K V Murthy Yerkadithaya, Ex Chairman IOB(2005)