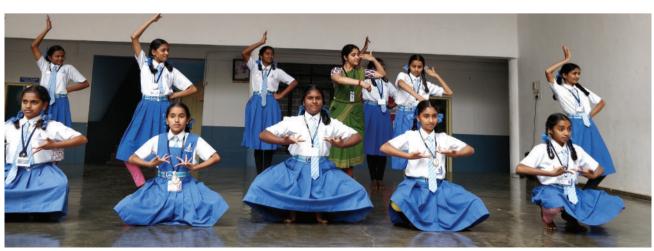

Our extracurricular coaches and instructors of sports and other disciplines like Keyboard, Bharathanatyam, and Drums etc are putting their heart and soul in making the students reach their optimum level of skill acquisition.