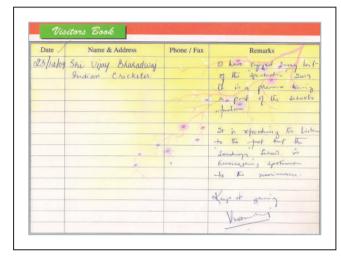

# Impressive Imprints......

| Date       | Name & Address      | Phone / Fax | Remarks                           |
|------------|---------------------|-------------|-----------------------------------|
| 23-12-2002 | SAL M R SEETHARAM   |             | It is with short about them and   |
|            | MLA & Vice Chairman |             | juy those walted be manger.       |
|            | of MSR Institution  |             | Doff strong hard for the fact     |
|            | Bangalow            | 1           | decade that Soundaryon School     |
|            |                     |             | which has grown as the best       |
|            |                     | 1           | School of this environ. I withthe |
| Marie A 3  | La Miller Daniel    | 100         | School all busiess and also wis   |
| all        |                     | 1000        | No select grows from strange      |
| - my       |                     | *           | to though thereby hendering year  |
| -10. 4     |                     |             | former to straty -                |
|            | A.                  |             | fill the bust                     |
|            |                     |             | 1 1 Xellym                        |
|            |                     |             | / 4 /23/12/                       |