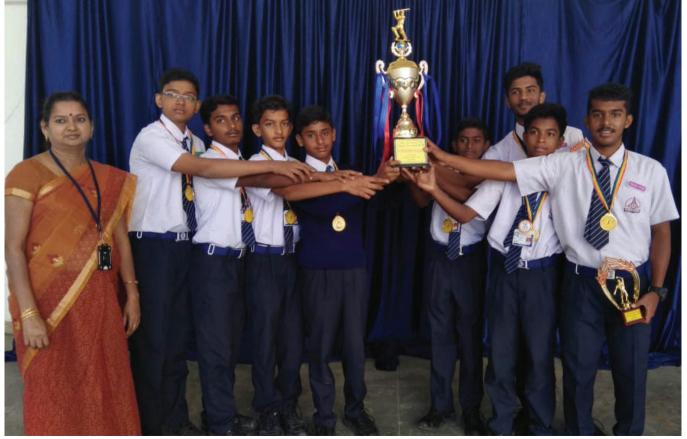

# Astounding Victors

| SL NO | NAME OF THE STUDENT | EVENT                  | ACHIEVEMENT                           | VENUE                 | YEAR    |
|-------|---------------------|------------------------|---------------------------------------|-----------------------|---------|
| 1     | DHANUSH J           | SCEINCE QUIZ           | 3RD PLACE STATE LEVEL                 | BIJAPURA              |         |
| 2     | ARUN                | SCEINCE QUIZ           | 3RD PLACE STATE LEVEL                 | BIJAPURA              | 2012 14 |
| 3     | PRAJWAL             | SCEINCE QUIZ           | 3RD PLACE STATE LEVEL                 | BIJAPURA              | 2013-14 |
| 4     | PRAJWAL D           | SCEINCE QUIZ           | 3RD PLACE STATE LEVEL                 | BIJAPURA              |         |
| 5     | SURAJ NAIR          | QUIZ COMPETITION       | 1ST PRIZE                             | KARUNA ANIMAL WELFARE | 201F 16 |
| 6     | PRAJWAL             | QUIZ COMPETITION       | 1ST PRIZE                             | KARUNA ANIMAL WELFARE | 2015-16 |
| 7     | NANDAGOPAL M        | STEPS SCHOLARSHIP EXAM | JUNIOR 45TH RANK (CASH PRIZE-5000/-)  |                       |         |
| 8     | ARYAN VERMAN        | STEPS SCHOLARSHIP EXAM | JUNIOR 110TH RANK (CASH PRIZE-3000/-) | BANGALORE             | 2017-18 |
| 9     | PUNITH D            | STEPS SCHOLARSHIP EXAM | JUNIOR 103TH RANK (CASH PRIZE-3000/-) |                       |         |