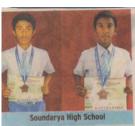

# Cultural & literary pearls of pride - SHS

| SL NO | NAME OF THE STUDENT | EVENT                   | ACHIEVEMENT                   | VENUE             | YEAR    |
|-------|---------------------|-------------------------|-------------------------------|-------------------|---------|
| 1     | MAHESH G BHAT       | HINDI ELOCUTION         | 1ST PRIZE STATE LEVEL         | PRATHIBHA KARANJI | 2011-12 |
| 2     | GAYTHRI G           | FOLK SONG               | 1ST PRIZE STATE LEVEL         |                   | 2011-12 |
| 3     | ANAGHA G            | NIE APTITUDE WIZARD     | TOPPER                        | BANGALORE         |         |
| 4     | VAIBHAVI            | NIE DRAWING COMPETITION | 1ST PRIZE (CASH AWARD 6000/-) |                   |         |
| 5     | SHREYA DIXIT        | NIE DRAWING COMPETITION |                               |                   | 2013-14 |
| 6     | SHWETHA S           | NIE DRAWING COMPETITION |                               |                   |         |
| 7     | SWARNA SHREE S BABU | NIE DRAWING COMPETITION |                               |                   |         |
| 8     | JHANAVI AB          | RASHTRA RAKSHA EXAM     | 3RD RANK                      | ROTARY CLUB       | 2016-17 |
| 9     | MADHURI BV          | NIE STUDENT EDITOR      | NEWS MAKERS AWARD             | BANGALORE         | 2017-18 |